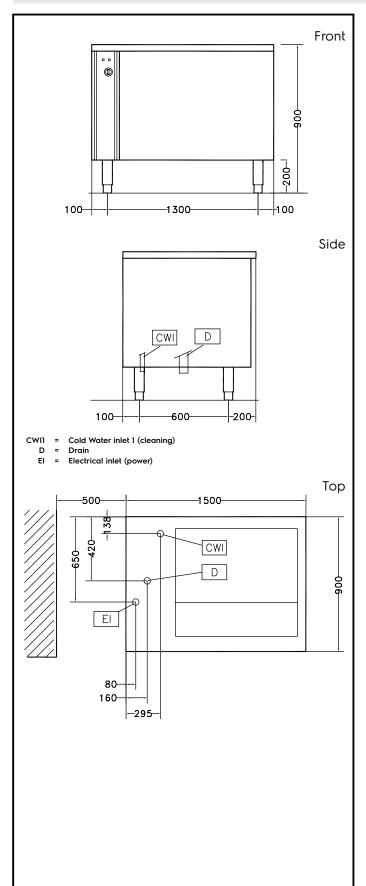

# Vegetable Washer Vegetable Washer with Tank 10/40kg

**Total Watts:** 

660033 (LV300) 1.1 kW

**Key Information:** 

Usable well capacity: 300 lt

Load per cycle - light

vegetables: 10 kg

Load per cycle - heavy

vegetables: 40 kg
External dimensions, Width: 1500 mm
External dimensions, Depth: 900 mm
External dimensions, Height: 850 mm
Shipping weight: 196 kg