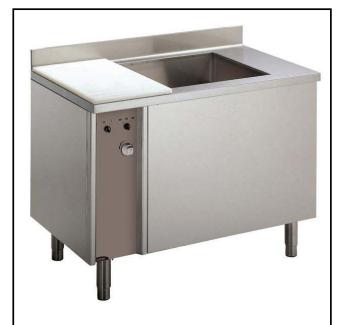

### Vegetable Washer Vegetable Washer with Tank 10/40kg

| ITEM #  |  |  |
|---------|--|--|
| MODEL # |  |  |
| NAME #  |  |  |
|         |  |  |
| SIS #   |  |  |
| AIA #   |  |  |

660033 (LV300)

Vegetable Washer with Tank Kg 10-40 - 300 liter well

#### Item No.

Made from 304 AISI stainless steel. Work area in non-toxic material.

Double inclined well bottom to allow automatic cleaning. Perforated stainless steel base filter easily removable; overflow and filter in 304 AISI stainless steel. Height-adjustable feet. Washing system by water vortex; automatic water filling. Well capacity: 300 lt. Load per cycle: 10 kg (light vegetables); 40 kg (heavy vegetables). Cycle duration: 2-3 min.

### **Main Features**

- Work area in non-toxic material compatible with the use of food.
- Double inclined well bottom to allow automatic cleaning of the unit.
- Easy to remove perforated stainless steel filters.
- Washing well shaped to achieve an efficient water vortex.
- "Soft-action" manual ball valve regulates the wash water loading and pressure.
- Water inlet to unit via a solenoid valve.
- Simple control panel with a well drainage switch and knob to regulate recirculating water intensity.
- Cycle duration of 2 to 3 minutes.
- Mounted on adjustable stainless steel legs.
- IP25 protection against water jets, solid objects and small animals (larger than 6 mm).

### Construction

- 304 AISI stainless steel construction throughout.
- Wells to have a capacity of 10 kg of light vegetables or 40 kg of heavy vegetables per cycle.